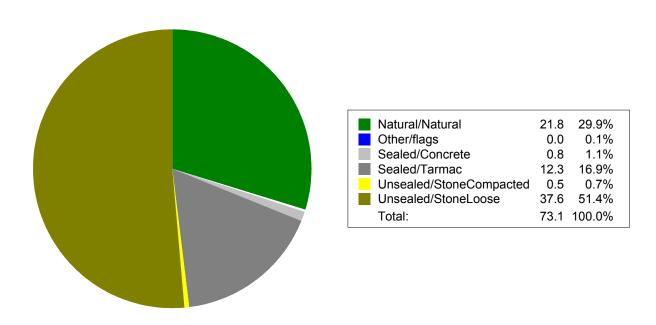

#### **Link Overall Surface Summary Report**

Link Status: Restricted Byway

### Link surfaces by Length

| Surface Type                | Number of Links | Total Length (km) |
|-----------------------------|-----------------|-------------------|
| Natural/Natural             | 59              | 21.83             |
| Other/flags                 | 1               | 0.04              |
| Sealed/Concrete             | 2               | 0.83              |
| Sealed/Tarmac               | 48              | 12.34             |
| Unsealed/StoneCompacted     | 2               | 0.49              |
| Unsealed/StoneLoose         | 98              | 37.59             |
| Total for Restricted Byways | 210             | 73.11             |
| Grand Totals                | 3,967           | 1,261.10          |