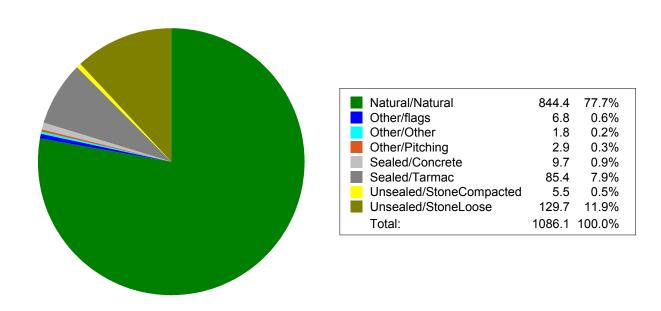

#### **Link Overall Surface Summary Report**

Link Status: Footpath

| Surface Type            | Number of Links | Total Length (km) |
|-------------------------|-----------------|-------------------|
| Natural/Natural         | 2,207           | 844.40            |
| Other/flags             | 100             | 6.79              |
| Other/Other             | 41              | 1.82              |
| Other/Pitching          | 62              | 2.86              |
| Sealed/Concrete         | 54              | 9.74              |
| Sealed/Tarmac           | 615             | 85.36             |
| Unsealed/StoneCompacted | 13              | 5.47              |
| Unsealed/StoneLoose     | 422             | 129.72            |
| Total for Footpaths     | 3,514           | 1,086.15          |