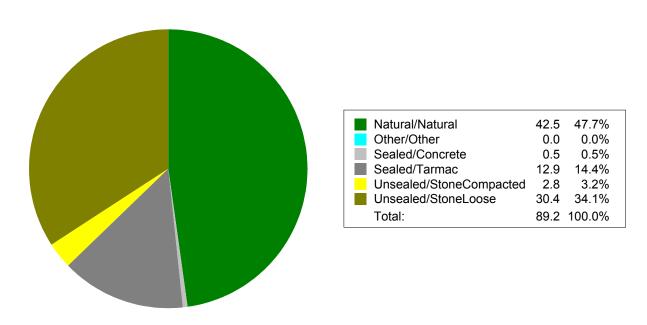

#### **Link Overall Surface Summary Report**

Link Status: Bridleway

| Figures for Bridleways  |                 |                   |
|-------------------------|-----------------|-------------------|
| Surface Type            | Number of Links | Total Length (km) |
| Natural/Natural         | 85              | 42.49             |
| Other/Other             | 1               | 0.04              |
| Sealed/Concrete         | 1               | 0.47              |
| Sealed/Tarmac           | 43              | 12.86             |
| Unsealed/StoneCompacted | 5               | 2.84              |
| Unsealed/StoneLoose     | 73              | 30.44             |
| Total for Bridleways    | 208             | 89.15             |