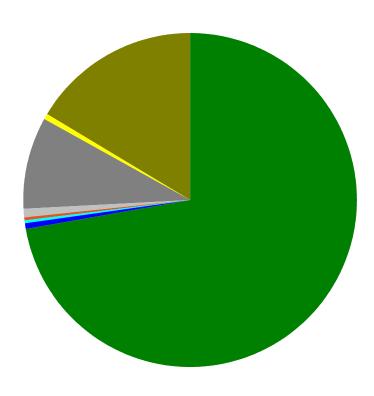

### **Link Overall Surface Summary Report**

| Natural/Natural         | 912.4  | 72.4%  |
|-------------------------|--------|--------|
| Other/flags             | 6.8    | 0.5%   |
| Other/Other             | 1.9    | 0.1%   |
| Other/Pitching          | 2.9    | 0.2%   |
| Sealed/Concrete         | 11.0   | 0.9%   |
| Sealed/Tarmac           | 111.1  | 8.8%   |
| Unsealed/StoneCompacted | 8.8    | 0.7%   |
| Unsealed/StoneLoose     | 206.2  | 16.3%  |
| Total:                  | 1261.1 | 100.0% |