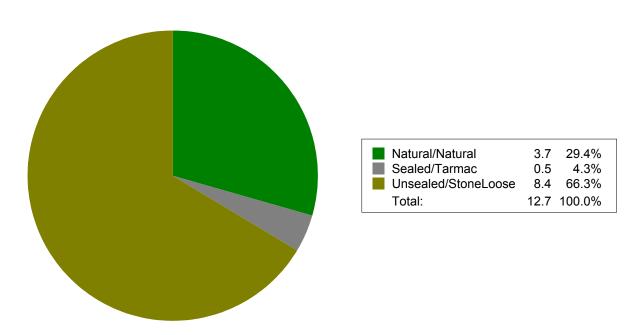

### **Link Overall Surface Summary Report**

Link Status: BOAT

| Figures for BOATs |                     |                 |                   |
|-------------------|---------------------|-----------------|-------------------|
|                   | Surface Type        | Number of Links | Total Length (km) |
|                   | Natural/Natural     | 8               | 3.73              |
|                   | Sealed/Tarmac       | 5               | 0.54              |
|                   | Unsealed/StoneLoose | 22              | 8.42              |
|                   | Total for BOATs     | 35              | 12.69             |